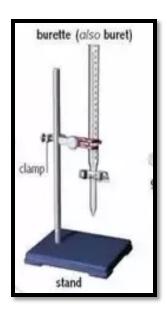

## **Basic Glassware Equipments in Chemistry Lab**

| Pipet (or pipette)    |         | Volumetric Pipet    | 50 50        |
|-----------------------|---------|---------------------|--------------|
| Pipet pump            |         | Funnel              |              |
| Transfer Pipet        |         | Medicine<br>Dropper |              |
| Burette<br>(or Buret) | Burette | Burette Clamp       | The state of |
| Stand                 |         | wash bottle         |              |