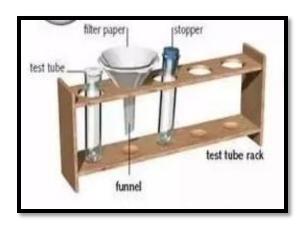

## **Basic Glassware Equipments in Chemistry Lab**

| Equipment<br>Type                         | Image | Equipment<br>Type                           | Image |
|-------------------------------------------|-------|---------------------------------------------|-------|
| Beaker                                    | TOE.  | Test tube                                   |       |
| Volumetric<br>Flask                       |       | Test-tube rack                              |       |
| Erlenmeyer<br>flask (or conical<br>flask) |       | Test-tube clamp<br>(or Test-tube<br>holder) |       |
| Graduated cylinder                        |       | Test-tube brush                             |       |

## **Basic Glassware Equipments in Chemistry Lab**

| Pipet (or pipette)    |         | Volumetric Pipet    | 50 50        |
|-----------------------|---------|---------------------|--------------|
| Pipet pump            |         | Funnel              |              |
| Transfer Pipet        |         | Medicine<br>Dropper |              |
| Burette<br>(or Buret) | Burette | Burette Clamp       | The state of |
| Stand                 |         | wash bottle         |              |